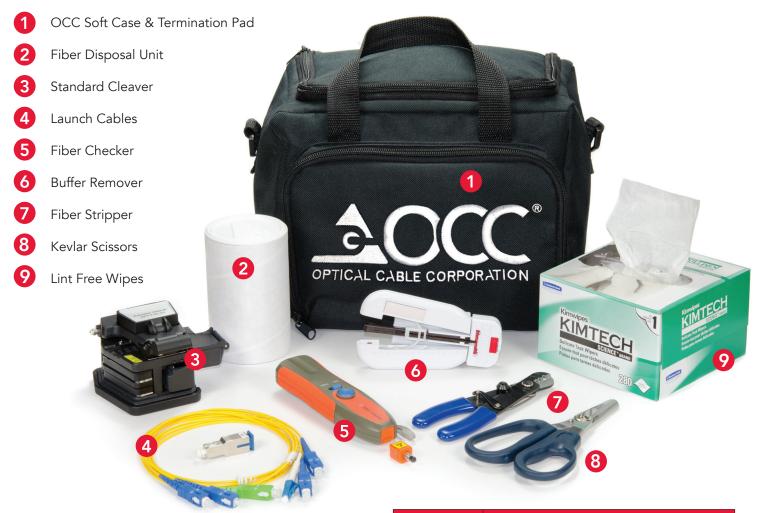

| DESCRIPTION                                                         | OCC PN     |
|---------------------------------------------------------------------|------------|
| Xpress Ultra™ Field Installation Kit<br>with Flat Cleaver - PREMIUM | RFCTK      |
| Jacket and 250µm Fiber Stripper + 125µm<br>Buffer Remover           | RFCFS      |
| Thermal Buffer Removal Tool                                         | RFCTBRT    |
| Replacement Blade Set                                               | RFCTBRB    |
| Lint Free Dry Wipes                                                 | RFCLFDW    |
| Fiber Optic Cleaning Pen                                            | RFCCP      |
| Kevlar Scissors                                                     | RFCKS      |
| Fiber Disposal Unit                                                 | RFCFD      |
| Fine Permanent Marker Pen                                           | RFCPMP     |
| Fiber Checker                                                       | RFCSCSM    |
| 2.5mm to 1.25mm Adapter                                             | RFCSCADAPT |
| Launch Cables                                                       | RFCLCB     |
| OCC Soft Case & Termination Pad                                     | RFCCASE    |
| Precision Cleave Tool (Flat) - Standard                             | FOCT       |